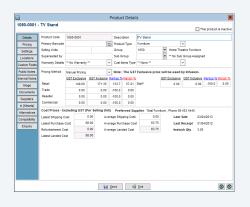

|               |
| XML Sitemap                                             | Ф                    | Ф                     |               |



Sell to wholesale and retail customers using an e-commerce solution that integrates with Infusion.

With a Web Ninja powered website that integrates seamlessly with your existing Infusion Software you can have a fully featured web store up and running in no time. With an Infusion Web Store you can allocate pricing policies for wholesale clients upon login, assign different pricing for sales reps and still sell to retail customers within the same site.

#### How Infusion Web Stores work

Infusion working with Web Ninja means it is as easy as 1, 2, 3. Get your products on-line and your customers ordering.

#### 1. Add products in Infusion



#### 2. Sell on-line



#### 3. Receive orders



#### Business is better with integration

No need for duplication of stock creation, maintenance & order re-keying. Simply add your data through your Infusion Software and let your Infusion Web Store do the rest.

Infusion Web Stores integrate to your Infusion software making your products available 24/7 365 days a year. Let new customers view your product range and place orders whilst EXISTING customers have the option of placing return orders at their price, at their convenience.

Entice customers long after your doors closed for the day. Use your online store to promote new product offerings, run special offers on older product lines and keep your customers well informed and loyal.