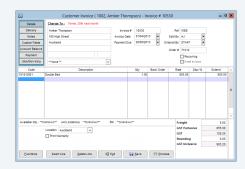

| Ф                    | Ф                     |               |



Sell to wholesale and retail customers using an e-commerce solution that integrates with Infusion.

With a Web Ninja powered website that integrates seamlessly with your existing Infusion Software you can have a fully featured web store up and running in no time. With an Infusion Web Store you can allocate pricing policies for wholesale clients upon login, assign different pricing for sales reps and still sell to retail customers within the same site.

#### How Infusion Web Stores work

Infusion working with Web Ninja means it is as easy as 1, 2, 3. Get your products on-line and your customers ordering.

#### 1. Add products in Infusion



#### 2. Sell on-line



#### 3. Receive orders



#### Business is better with integration

No need for duplication of stock creation, maintenance & order re-keying. Simply add your data through your Infusion Software and let your Infusion Web Store do the rest.

Infusion Web Stores integrate to your Infusion software making your products available 24/7 365 days a year. Let new customers view your product range and place orders whilst EXISTING customers have the option of placing return orders at their price, at their convenience.

Entice customers long after your doors closed for the day. Use your online store to promote new product offerings, run special offers on older product lines and keep your customers well informed and loyal.